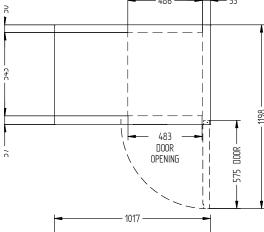

| SPECFICATIONS                                                 |                                                                                                                                    |
|---------------------------------------------------------------|------------------------------------------------------------------------------------------------------------------------------------|
| CAPACITY LITRES                                               | 180                                                                                                                                |
| TEMPERATURE                                                   | 1°C / 4°C                                                                                                                          |
| FRONT BREATHING                                               | YES                                                                                                                                |
| DIMENSIONS - W X D X H (ON<br>120 MM H CASTORS) MM            | 1017 W x 650 D x 846 H                                                                                                             |
| WEIGHT UNPACKED (KG)                                          | 120                                                                                                                                |
| STANDARD INCLUSIONS ***                                       |                                                                                                                                    |
| DOOR TYPE                                                     | Standard: S (Solid Door)                                                                                                           |
| FINISH (INTERIOR AND<br>Exterior excluding rear<br>and under) | B (Black with stainless steel countertop and internal floor) or S (Stainless Steel) interior and exterior excluding rear and under |
| SHELVES/DOOR (ADJUSTABLE<br>STRIPS AND CLIPS)                 | 2                                                                                                                                  |
| GAS TYPE                                                      |                                                                                                                                    |
| REFRIGERANT                                                   | R134a                                                                                                                              |