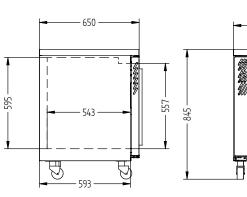

| SPECFICATIONS                                                 |                                                                                                                                    |
|---------------------------------------------------------------|------------------------------------------------------------------------------------------------------------------------------------|
| CAPACITY LITRES                                               | 180                                                                                                                                |
| TEMPERATURE                                                   | 1°C / 4°C                                                                                                                          |
| FRONT BREATHING                                               | YES                                                                                                                                |
| DIMENSIONS - W X D X H (ON<br>120 MM H CASTORS) MM            | 1017 W x 650 D x 846 H                                                                                                             |
| WEIGHT UNPACKED (KG)                                          | 120                                                                                                                                |
| STANDARD INCLUSIONS ***                                       |                                                                                                                                    |
| DOOR TYPE                                                     | Standard: S (Solid Door)                                                                                                           |
| FINISH (INTERIOR AND<br>Exterior excluding rear<br>and under) | B (Black with stainless steel countertop and internal floor) or S (Stainless Steel) interior and exterior excluding rear and under |
| SHELVES/DOOR (ADJUSTABLE<br>STRIPS AND CLIPS)                 | 2                                                                                                                                  |
| GAS TYPE                                                      |                                                                                                                                    |
| REFRIGERANT                                                   | R134a                                                                                                                              |