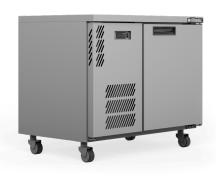

## HB1US

CATEGORY GENERAL COUNTERS & BACK BAE

RANGE **Boronia** 

JNIT REFRIGERATOR

YPE SELF CONTAINED

noors |

| ELECTRICAL                  |                         |
|-----------------------------|-------------------------|
| POWER SUPPLY                | 10 amp                  |
| POWER CABLE LENGTH (METRES) | 2                       |
| RUNNING AMPS                | 2.1                     |
| PERFORMANCE                 |                         |
| KWH/24HR READING            | 2.18                    |
| TEST STANDARD               | EN 16825 (Professional) |
| TEST CONDITIONS             | 4 M1                    |
| AMBIENT RATING              | 43°C                    |

| SPECFICATIONS                                                 |                                                                                                                                    |
|---------------------------------------------------------------|------------------------------------------------------------------------------------------------------------------------------------|
| CAPACITY LITRES                                               | 180                                                                                                                                |
| TEMPERATURE                                                   | 1°C / 4°C                                                                                                                          |
| FRONT BREATHING                                               | YES                                                                                                                                |
| DIMENSIONS - W X D X H (ON<br>120 MM H CASTORS) MM            | 1017 W x 650 D x 846 H                                                                                                             |
| WEIGHT UNPACKED (KG)                                          | 120                                                                                                                                |
| STANDARD INCLUSIONS ***                                       |                                                                                                                                    |
| DOOR TYPE                                                     | Standard: S (Solid Door)                                                                                                           |
| FINISH (INTERIOR AND<br>Exterior excluding rear<br>and under) | B (Black with stainless steel countertop and internal floor) or S (Stainless Steel) interior and exterior excluding rear and under |
| SHELVES/DOOR (ADJUSTABLE<br>STRIPS AND CLIPS)                 | 2                                                                                                                                  |
| GAS TYPE                                                      |                                                                                                                                    |
| REFRIGERANT                                                   | R134a                                                                                                                              |