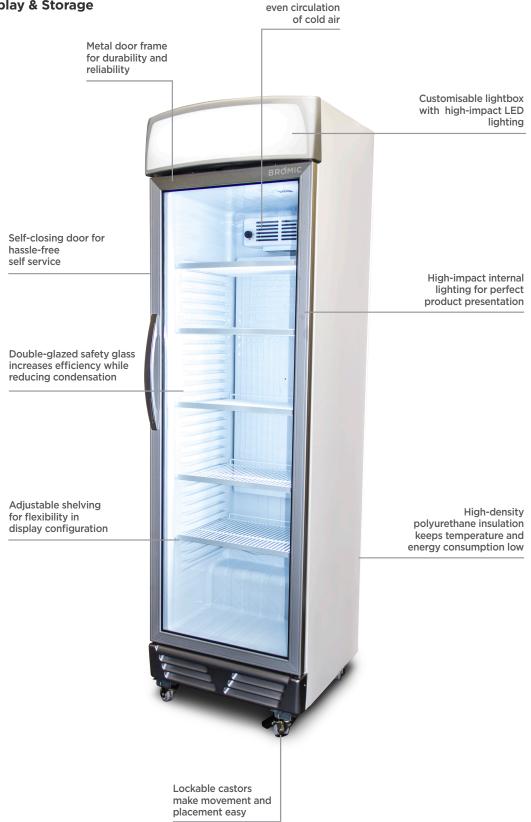

## Flat Glass Door 372L Display Fridge

Vertical Display & Storage

Powerful fan for

## Flat Glass Door 372L Display Fridge

Vertical Display & Storage