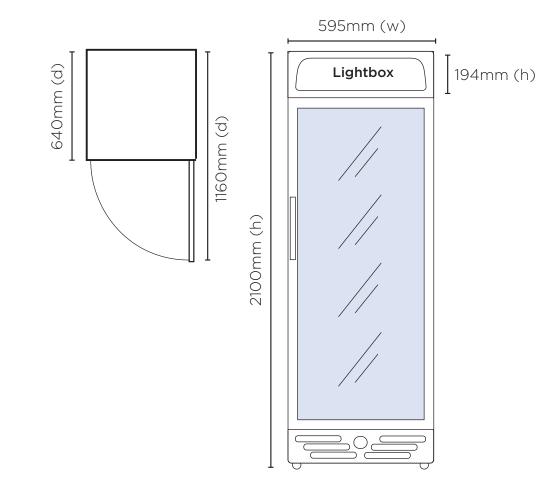

## DIMENSIONS

| 600mm                           |        | External |
|---------------------------------|--------|----------|
| 1160mm                          |        | (mm)     |
| Double glazed safety glass door | Width  | 595      |
| Flat                            | Depth  | 640      |
| Yes                             | Height | 2100     |
| No                              |        |          |
| 1                               |        | Internal |
| Analogue                        |        | (mm)     |
| Yes                             | Width  | 505      |
| 6                               | Depth  | 462      |
| 499(w) x 360(d) mm              | Height | 1555     |
| White with silver trim          |        |          |
| 2 Years, Parts & Labour         |        |          |
| Bromic Extra Care               |        |          |