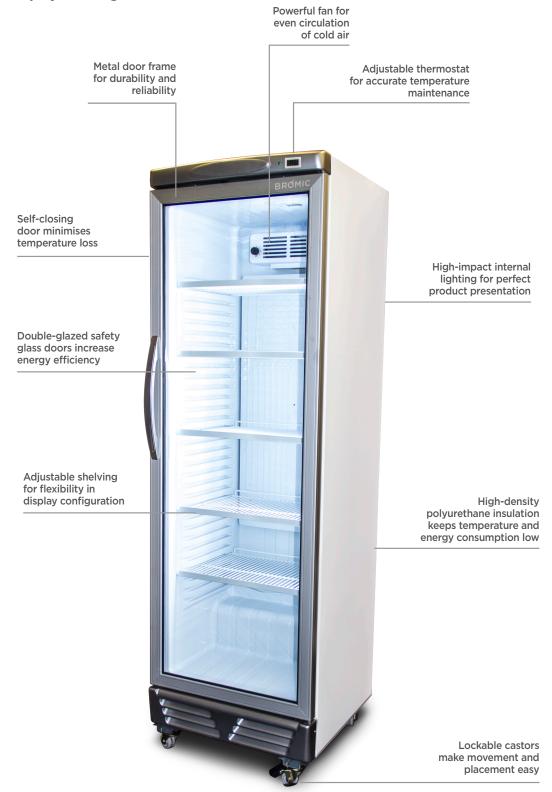

## Flat Glass Door 372L Display Fridge

| Vertical Display & Storage

## Flat Glass Door 372L Display Fridge

| Vertical Display & Storage

| SPECIFICATIONS                  |                                    |                                                  |                                 | DIMENSIONS      |               |
|---------------------------------|------------------------------------|--------------------------------------------------|---------------------------------|-----------------|---------------|
| Part Number Capacity            | 3736035-NR<br>372L                 | Door Swing Dimension<br>Total Depth of door open | 600mm<br>1160mm                 |                 | External (mm) |
| Gross Weight                    | 81kg                               | Door Type                                        | Double glazed safety glass door | Width           | 595           |
| Temperature Range               | +1 to +5°C                         | Door Shape                                       | Flat                            | Depth           | 640           |
| Max. Ambient Temp.              | 40°C                               | Self-Closing Door                                | Yes                             | Height          | 1950          |
| Climate Class                   | 4 M1                               | Door Lock                                        | No                              |                 |               |
| Energy Consumption              | 1.98 kWh/24h                       | No. of Doors                                     | 1                               | Interna<br>(mm) | Internal      |
| GEMS Star Rating                | 9 stars                            | Temp. Controller                                 | Analogue                        |                 |               |
| Current                         | 2.7A                               | Castors                                          | Yes                             | Width           | 505           |
| Packaged Dimensions             | 665 x 685 x 2010 mm                | No. of Shelves Incl. Base                        | 6                               | Depth           | 462           |
| Air-Circulation Drainage Points | Fan Forced<br>No Drainage Required | Per Door<br>Shelves Dimensions                   | 499(w) x 360(d) mm              | Height          | 1555          |
| Refrigerant                     | R600a                              | Colour                                           | White with silver trim          |                 |               |
| Charge                          | 70g                                | Warranty                                         | 2 Years, Parts & Labour         |                 |               |
| Plug Supplied                   | Yes, 1 x 10A                       |                                                  | Bromic Extra Care               |                 |               |
| Plug Location                   | Bottom Left                        |                                                  |                                 |                 |               |
| Display Light Box               | No                                 |                                                  |                                 |                 |               |
| Internal Light                  | LED                                |                                                  |                                 |                 |               |