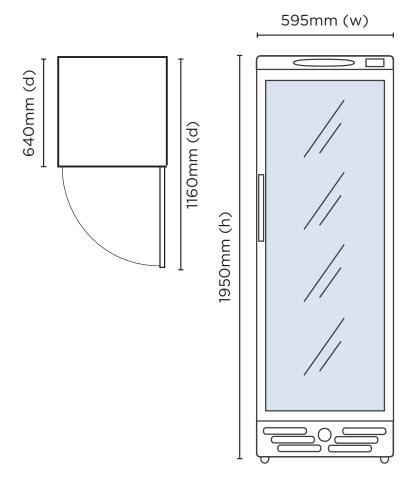

## Flat Glass Door 372L Display Fridge

| Vertical Display & Storage

| SPECIFICATIONS                  |                                    |                                                  |                                 | DIMENSIONS      |               |
|---------------------------------|------------------------------------|--------------------------------------------------|---------------------------------|-----------------|---------------|
| Part Number Capacity            | 3736035-NR<br>372L                 | Door Swing Dimension<br>Total Depth of door open | 600mm<br>1160mm                 |                 | External (mm) |
| Gross Weight                    | 81kg                               | Door Type                                        | Double glazed safety glass door | Width           | 595           |
| Temperature Range               | +1 to +5°C                         | Door Shape                                       | Flat                            | Depth           | 640           |
| Max. Ambient Temp.              | 40°C                               | Self-Closing Door                                | Yes                             | Height          | 1950          |
| Climate Class                   | 4 M1                               | Door Lock                                        | No                              |                 |               |
| Energy Consumption              | 1.98 kWh/24h                       | No. of Doors                                     | 1                               | Interna<br>(mm) | Internal      |
| GEMS Star Rating                | 9 stars                            | Temp. Controller                                 | Analogue                        |                 |               |
| Current                         | 2.7A                               | Castors                                          | Yes                             | Width           | 505           |
| Packaged Dimensions             | 665 x 685 x 2010 mm                | No. of Shelves Incl. Base                        | 6                               | Depth           | 462           |
| Air-Circulation Drainage Points | Fan Forced<br>No Drainage Required | Per Door<br>Shelves Dimensions                   | 499(w) x 360(d) mm              | Height          | 1555          |
| Refrigerant                     | R600a                              | Colour                                           | White with silver trim          |                 |               |
| Charge                          | 70g                                | Warranty                                         | 2 Years, Parts & Labour         |                 |               |
| Plug Supplied                   | Yes, 1 x 10A                       |                                                  | Bromic Extra Care               |                 |               |
| Plug Location                   | Bottom Left                        |                                                  |                                 |                 |               |
| Display Light Box               | No                                 |                                                  |                                 |                 |               |
| Internal Light                  | LED                                |                                                  |                                 |                 |               |