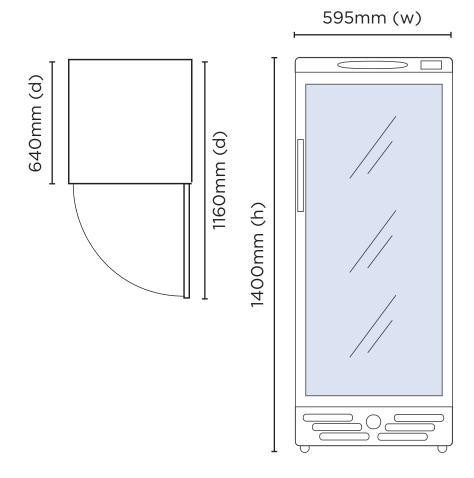

## Flat Glass Door 215L Display Fridge

| Vertical Display & Storage

| SPECIFICATIONS      |                      |                           |                                 | DIMENSIONS     |          |
|---------------------|----------------------|---------------------------|---------------------------------|----------------|----------|
| Part Number         | 3736033-NR           | Door Swing Dimension      | 600mm                           |                | External |
| Capacity            | 215L                 | Total Depth of door open  | 1160mm                          |                | (mm)     |
| Gross Weight        | 63kg                 | Door Type                 | Double glazed safety glass door | Width          | 595      |
| Temperature Range   | +1 to +5°C           | Door Shape                | Flat                            | Depth          | 640      |
| Max. Ambient Temp.  | 40°C                 | Self-Closing Door         | Yes                             | Height         | 1400     |
| Climate Class       | 4 M1                 | Door Lock                 | No                              |                |          |
| Energy Consumption  | 1.9 kWh/24h          | No. of Doors              | 1                               | Intern<br>(mm) | Intornal |
| GEMS Star Rating    | 9 stars              | Temp. Controller          | Analogue                        |                | (mm)     |
| Current             | 2A                   | Castors                   | Yes                             | Width          | 505      |
| Packaged Dimensions | 665 x 685 x 1480 mm  | No. of Shelves Incl. Base | 4                               | Depth          | 462      |
| Air-Circulation     | Fan Forced           | Per Door                  |                                 | Height         | 1025     |
| Drainage Points     | No Drainage Required | Shelves Dimensions        | 499(w) x 360(d) mm              | ricigiit       | 1023     |
| Refrigerant         | R600a                | Colour                    | White with silver trim          |                |          |
| Charge              | 70g                  | Warranty                  | 2 Years, Parts & Labour         |                |          |
| Plug Supplied       | Yes, 1 x 10A         |                           | Bromic Extra Care               |                |          |
| Plug Location       | Bottom Left          |                           |                                 |                |          |
| Display Light Box   | No                   |                           |                                 |                |          |
| Internal Light      | LED                  |                           |                                 |                |          |