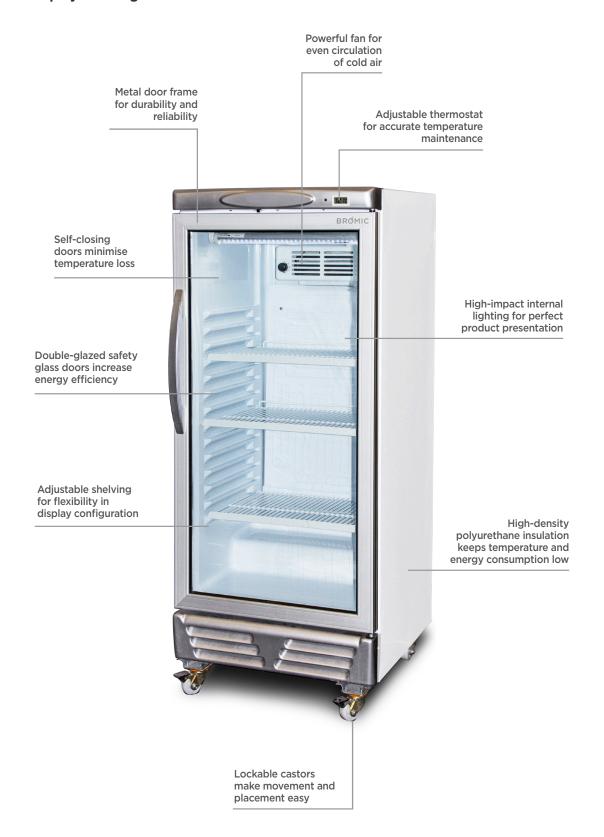

## Flat Glass Door 215L Display Fridge

| Vertical Display & Storage

## Flat Glass Door 215L Display Fridge

| Vertical Display & Storage

| SPECIFICATIONS      |                      |                           |                                 | DIMENSIONS     |          |
|---------------------|----------------------|---------------------------|---------------------------------|----------------|----------|
| Part Number         | 3736033-NR           | Door Swing Dimension      | 600mm                           |                | External |
| Capacity            | 215L                 | Total Depth of door open  | 1160mm                          |                | (mm)     |
| Gross Weight        | 63kg                 | Door Type                 | Double glazed safety glass door | Width          | 595      |
| Temperature Range   | +1 to +5°C           | Door Shape                | Flat                            | Depth          | 640      |
| Max. Ambient Temp.  | 40°C                 | Self-Closing Door         | Yes                             | Height         | 1400     |
| Climate Class       | 4 M1                 | Door Lock                 | No                              |                |          |
| Energy Consumption  | 1.9 kWh/24h          | No. of Doors              | 1                               | Intern<br>(mm) | Intornal |
| GEMS Star Rating    | 9 stars              | Temp. Controller          | Analogue                        |                | (mm)     |
| Current             | 2A                   | Castors                   | Yes                             | Width          | 505      |
| Packaged Dimensions | 665 x 685 x 1480 mm  | No. of Shelves Incl. Base | 4                               | Depth          | 462      |
| Air-Circulation     | Fan Forced           | Per Door                  |                                 | Height         | 1025     |
| Drainage Points     | No Drainage Required | Shelves Dimensions        | 499(w) x 360(d) mm              | ricigiit       | 1023     |
| Refrigerant         | R600a                | Colour                    | White with silver trim          |                |          |
| Charge              | 70g                  | Warranty                  | 2 Years, Parts & Labour         |                |          |
| Plug Supplied       | Yes, 1 x 10A         |                           | Bromic Extra Care               |                |          |
| Plug Location       | Bottom Left          |                           |                                 |                |          |
| Display Light Box   | No                   |                           |                                 |                |          |
| Internal Light      | LED                  |                           |                                 |                |          |