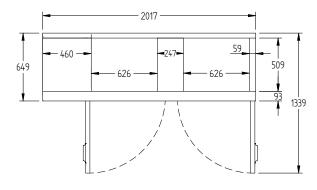

SELF CONTAINED

DOORS

2

| SPECIFICATIONS                                                                      |                           |
|-------------------------------------------------------------------------------------|---------------------------|
| CAPACITY - BASKEST/DOOR (NOT INCLUDED)(500 X 500 BASKET) (BASED ON 150MM H GLASSES) | 3 Baskets                 |
| TEMPERATURE                                                                         | 1°C / 4°C                 |
| SPRING LOAD                                                                         | YES                       |
| DIMENSIONS - W X D X H (ON 120MM H CASTORS) MM                                      | 2017 W x 649 D x 845 H    |
| WEIGHT UNPACKED (KG)                                                                | 140                       |
| STANDARD INCLUSIONS ***                                                             |                           |
| DOOR TYPE                                                                           | Standard: GD (Glass Door) |
| FINISH (INTERIOR AND EXTERIOR EXCLUDING REAR AND UNDER)                             | SS (Stainless Steel)      |
| SPRING LOADING CAGE                                                                 | 2                         |
| ELECTRICAL                                                                          |                           |
| POWER SUPPLY                                                                        | 10 amp                    |
| POWER CABLE LENGTH (METRES)                                                         | 2                         |
| RUNNING AMPS                                                                        | 4                         |
| GAS TYPE                                                                            |                           |
| REFRIGERANT                                                                         | R134a                     |