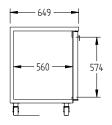

SELF CONTAINED

DOORS

2

| SPECIFICATIONS                                                                      |                           |
|-------------------------------------------------------------------------------------|---------------------------|
| CAPACITY - BASKEST/DOOR (NOT INCLUDED)(500 X 500 BASKET) (BASED ON 150MM H GLASSES) | 3 Baskets                 |
| TEMPERATURE                                                                         | 1°C / 4°C                 |
| SPRING LOAD                                                                         | YES                       |
| DIMENSIONS - W X D X H (ON 120MM H CASTORS) MM                                      | 2017 W x 649 D x 845 H    |
| WEIGHT UNPACKED (KG)                                                                | 140                       |
| STANDARD INCLUSIONS ***                                                             |                           |
| DOOR TYPE                                                                           | Standard: GD (Glass Door) |
| FINISH (INTERIOR AND EXTERIOR EXCLUDING REAR AND UNDER)                             | SS (Stainless Steel)      |
| SPRING LOADING CAGE                                                                 | 2                         |
| ELECTRICAL                                                                          |                           |
| POWER SUPPLY                                                                        | 10 amp                    |
| POWER CABLE LENGTH (METRES)                                                         | 2                         |
| RUNNING AMPS                                                                        | 4                         |
| GAS TYPE                                                                            |                           |
| REFRIGERANT                                                                         | R134a                     |