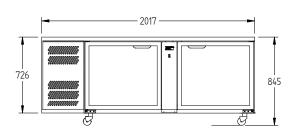

SELF CONTAINED

DOORS

2

| SPECIFICATIONS                                                                      |                           |
|-------------------------------------------------------------------------------------|---------------------------|
| CAPACITY - BASKEST/DOOR (NOT INCLUDED)(500 X 500 BASKET) (BASED ON 150MM H GLASSES) | 3 Baskets                 |
| TEMPERATURE                                                                         | 1°C / 4°C                 |
| SPRING LOAD                                                                         | YES                       |
| DIMENSIONS - W X D X H (ON 120MM H CASTORS) MM                                      | 2017 W x 649 D x 845 H    |
| WEIGHT UNPACKED (KG)                                                                | 140                       |
| STANDARD INCLUSIONS ***                                                             |                           |
| DOOR TYPE                                                                           | Standard: GD (Glass Door) |
| FINISH (INTERIOR AND EXTERIOR EXCLUDING REAR AND UNDER)                             | SS (Stainless Steel)      |
| SPRING LOADING CAGE                                                                 | 2                         |
| ELECTRICAL                                                                          |                           |
| POWER SUPPLY                                                                        | 10 amp                    |
| POWER CABLE LENGTH (METRES)                                                         | 2                         |
| RUNNING AMPS                                                                        | 4                         |
| GAS TYPE                                                                            |                           |
| REFRIGERANT                                                                         | R134a                     |