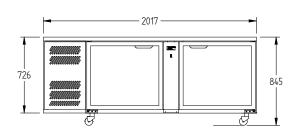

SELF CONTAINED

DOORS

2

| SPECIFICATIONS                                                                       |                           |  |
|--------------------------------------------------------------------------------------|---------------------------|--|
| CAPACITY - BASKEST/DOOR (NOT INCLUDED)(500 X 500 BASKETS) (BASED ON 150MM H GLASSES) | 3 Baskets                 |  |
| TEMPERATURE                                                                          | 1°C / 4°C                 |  |
| SHELF LOAD                                                                           | YES                       |  |
| DIMENSIONS - W X D X H (ON 120MM H CASTORS) MM                                       | 2017 W x 649 D x 845 H    |  |
| WEIGHT UNPACKED (KG)                                                                 | 140                       |  |
| STANDARD INCLUSIONS ***                                                              |                           |  |
| DOOR TYPE                                                                            | Standard: GD (Glass Door) |  |
| FINISH (INTERIOR AND EXTERIOR EXCLUDING REAR AND UNDER)                              | SS (Stainless Steel)      |  |
| SHELVES/DOOR - SHELF LOAD MODEL ONLY                                                 | 2                         |  |
| ELECTRICAL                                                                           |                           |  |
| POWER SUPPLY                                                                         | 10 amp                    |  |
| POWER CABLE LENGTH (METRES)                                                          | 2                         |  |
| RUNNING AMPS                                                                         | 4                         |  |
| GAS TYPE                                                                             |                           |  |
| REFRIGERANT                                                                          | R134a                     |  |