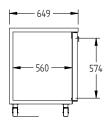

SELF CONTAINED

DOORS

2

| SPECIFICATIONS                                                                       |                           |  |
|--------------------------------------------------------------------------------------|---------------------------|--|
| CAPACITY - BASKEST/DOOR (NOT INCLUDED)(500 X 500 BASKETS) (BASED ON 150MM H GLASSES) | 3 Baskets                 |  |
| TEMPERATURE                                                                          | 1°C / 4°C                 |  |
| SHELF LOAD                                                                           | YES                       |  |
| DIMENSIONS - W X D X H (ON 120MM H CASTORS) MM                                       | 2017 W x 649 D x 845 H    |  |
| WEIGHT UNPACKED (KG)                                                                 | 140                       |  |
| STANDARD INCLUSIONS ***                                                              |                           |  |
| DOOR TYPE                                                                            | Standard: GD (Glass Door) |  |
| FINISH (INTERIOR AND EXTERIOR EXCLUDING REAR AND UNDER)                              | SS (Stainless Steel)      |  |
| SHELVES/DOOR - SHELF LOAD MODEL ONLY                                                 | 2                         |  |
| ELECTRICAL                                                                           |                           |  |
| POWER SUPPLY                                                                         | 10 amp                    |  |
| POWER CABLE LENGTH (METRES)                                                          | 2                         |  |
| RUNNING AMPS                                                                         | 4                         |  |
| GAS TYPE                                                                             |                           |  |
| REFRIGERANT                                                                          | R134a                     |  |