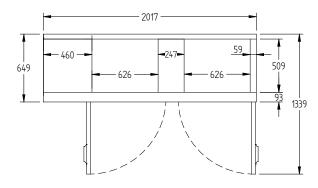

SELF CONTAINED

DOORS

2

| SPECIFICATIONS                                                                       |                           |  |
|--------------------------------------------------------------------------------------|---------------------------|--|
| CAPACITY - BASKEST/DOOR (NOT INCLUDED)(500 X 500 BASKETS) (BASED ON 150MM H GLASSES) | 3 Baskets                 |  |
| TEMPERATURE                                                                          | 1°C / 4°C                 |  |
| SHELF LOAD                                                                           | YES                       |  |
| DIMENSIONS - W X D X H (ON 120MM H CASTORS) MM                                       | 2017 W x 649 D x 845 H    |  |
| WEIGHT UNPACKED (KG)                                                                 | 140                       |  |
| STANDARD INCLUSIONS ***                                                              |                           |  |
| DOOR TYPE                                                                            | Standard: GD (Glass Door) |  |
| FINISH (INTERIOR AND EXTERIOR EXCLUDING REAR AND UNDER)                              | SS (Stainless Steel)      |  |
| SHELVES/DOOR - SHELF LOAD MODEL ONLY                                                 | 2                         |  |
| ELECTRICAL                                                                           |                           |  |
| POWER SUPPLY                                                                         | 10 amp                    |  |
| POWER CABLE LENGTH (METRES)                                                          | 2                         |  |
| RUNNING AMPS                                                                         | 4                         |  |
| GAS TYPE                                                                             |                           |  |
| REFRIGERANT                                                                          | R134a                     |  |