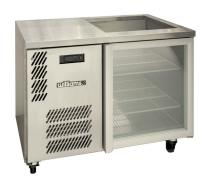

## GC1UGD

CATEGORY

GENERAL COUNTERS & BACK BAR

RANGE

**Glass chiller** 

TIMIT

REFRIGERATOR

TVDE

SELF CONTAINED

**DOORS** 

-1

| SPECIFICATIONS                                                    |                           |
|-------------------------------------------------------------------|---------------------------|
| CAPACITY - BASKEST/DOOR (NOT INCLUDED) (BASED ON 150MM H GLASSES) | 3 Baskets                 |
| TEMPERATURE                                                       | 1°C / 4°C                 |
| SHELF LOAD                                                        | YES                       |
| DIMENSIONS - W X D X H (ON 120MM H CASTORS) MM                    | 1021 W x 600 D x 845 H    |
| WEIGHT UNPACKED (KG)                                              | 100                       |
| STANDARD INCLUSIONS ***                                           |                           |
| DOOR TYPE                                                         | Standard: GD (Glass Door) |
| FINISH (INTERIOR AND EXTERIOR EXCLUDING REAR AND UNDER)           | SS (Stainless Steel)      |
| SHELVES/DOOR - SHELF LOAD MODEL ONLY                              | 2                         |
| ELECTRICAL                                                        |                           |
| POWER SUPPLY                                                      | 10 amp                    |
| POWER CABLE LENGTH (METRES)                                       | 2                         |
| RUNNING AMPS                                                      | 3.6                       |
| GAS TYPE                                                          |                           |
| REFRIGERANT                                                       | R134a                     |
|                                                                   |                           |