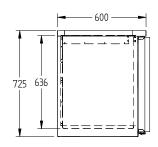

SELF CONTAINED

**DOORS** 

-1

| SPECIFICATIONS                                                    |                           |
|-------------------------------------------------------------------|---------------------------|
| CAPACITY - BASKEST/DOOR (NOT INCLUDED) (BASED ON 150MM H GLASSES) | 3 Baskets                 |
| TEMPERATURE                                                       | 1°C / 4°C                 |
| SHELF LOAD                                                        | YES                       |
| DIMENSIONS - W X D X H (ON 120MM H CASTORS) MM                    | 1021 W x 600 D x 845 H    |
| WEIGHT UNPACKED (KG)                                              | 100                       |
| STANDARD INCLUSIONS ***                                           |                           |
| DOOR TYPE                                                         | Standard: GD (Glass Door) |
| FINISH (INTERIOR AND EXTERIOR EXCLUDING REAR AND UNDER)           | SS (Stainless Steel)      |
| SHELVES/DOOR - SHELF LOAD MODEL ONLY                              | 2                         |
| ELECTRICAL                                                        |                           |
| POWER SUPPLY                                                      | 10 amp                    |
| POWER CABLE LENGTH (METRES)                                       | 2                         |
| RUNNING AMPS                                                      | 3.6                       |
| GAS TYPE                                                          |                           |
| REFRIGERANT                                                       | R134a                     |
|                                                                   |                           |