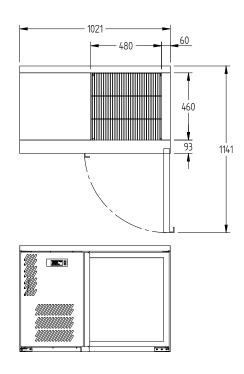

SELF CONTAINED

**DOORS** 

-1

| SPECIFICATIONS                                                    |                           |
|-------------------------------------------------------------------|---------------------------|
| CAPACITY - BASKEST/DOOR (NOT INCLUDED) (BASED ON 150MM H GLASSES) | 3 Baskets                 |
| TEMPERATURE                                                       | 1°C / 4°C                 |
| SHELF LOAD                                                        | YES                       |
| DIMENSIONS - W X D X H (ON 120MM H CASTORS) MM                    | 1021 W x 600 D x 845 H    |
| WEIGHT UNPACKED (KG)                                              | 100                       |
| STANDARD INCLUSIONS ***                                           |                           |
| DOOR TYPE                                                         | Standard: GD (Glass Door) |
| FINISH (INTERIOR AND EXTERIOR EXCLUDING REAR AND UNDER)           | SS (Stainless Steel)      |
| SHELVES/DOOR - SHELF LOAD MODEL ONLY                              | 2                         |
| ELECTRICAL                                                        |                           |
| POWER SUPPLY                                                      | 10 amp                    |
| POWER CABLE LENGTH (METRES)                                       | 2                         |
| RUNNING AMPS                                                      | 3.6                       |
| GAS TYPE                                                          |                           |
| REFRIGERANT                                                       | R134a                     |
|                                                                   |                           |