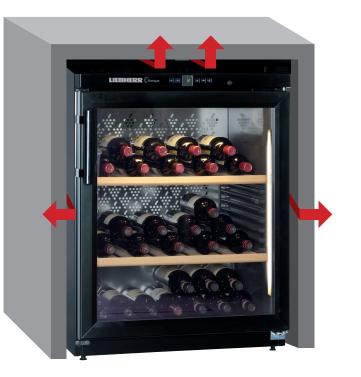

## FREESTANDING

BUILT IN CAVITY (WITH CLEARANCE)

If building into cavity, please note the below requirements:

Minimum air space above cabinet (mm): 50mm Minimum air space behind cabinet (mm): 50mm Minimum air space on sides of cabinet (mm): 15mm