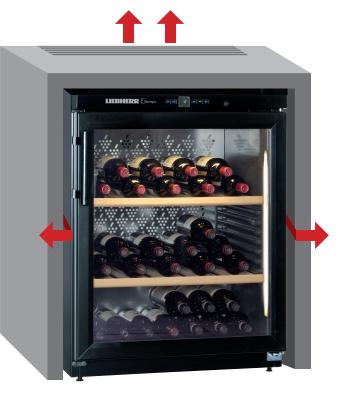

## BUILT IN CAVITY WITH VENTILATION (AIR SPACE OUT OF TOP OF BENCH)

If building into cavity with ventilation cut out, please note the below requirements:

Ventilation opening/grille: Minimum 300cm<sup>2</sup> at top rear of cabinet. Minimum air space above cabinet (mm): 15mm Minimum air space behind cabinet (mm): 50mm Minimum air space on sides of cabinet (mm): 15mm