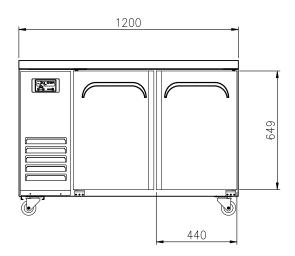

#### **OPTIONAL MODELS**

- Custome-made top
- 4" or 5" casters
- Leg model available

| Model      | Capacity ( $\ell$ ) | Exterior Dimension (mm) |     |     | _    | Gross<br>Weight | Power<br>Supply | Amps | Voltage<br>(V/Hz/Ø) | Watt | НР  | Refrig-<br>erant | No.<br>Door | No.<br>Pans |
|------------|---------------------|-------------------------|-----|-----|------|-----------------|-----------------|------|---------------------|------|-----|------------------|-------------|-------------|
|            |                     | W                       | D   | Н   | (kg) | (kg)            | Juppiy          |      | (1)/~/              |      |     | Craire           | 500.        | (1/3")      |
| FTTB-1200R | 292                 | 1,200                   | 700 | 846 | 76   | 84              | 10A             | 2.0  | 240/50/1            | 340  | 1/3 | R-134a           | 2           | 9           |