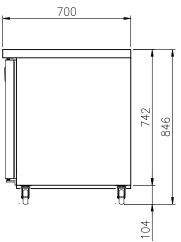

#### **OPTIONAL MODELS**

- Custome-made top
- 4" or 5" casters
- Leg model available

| Model      | Capacity ( $\ell$ ) | Exterior Dimension (mm) |     |     | _    | Gross<br>Weight | Power<br>Supply | Amps | Voltage<br>(V/Hz/Ø) | Watt | НР  | Refrig-<br>erant | No.<br>Door | No.<br>Pans |
|------------|---------------------|-------------------------|-----|-----|------|-----------------|-----------------|------|---------------------|------|-----|------------------|-------------|-------------|
|            |                     | W                       | D   | Н   | (kg) | (kg)            | Juppiy          |      | (1)/~/              |      |     | Craire           | 500.        | (1/3")      |
| FTTB-1200R | 292                 | 1,200                   | 700 | 846 | 76   | 84              | 10A             | 2.0  | 240/50/1            | 340  | 1/3 | R-134a           | 2           | 9           |

- \* The heights include the 3" caster (104mm)
- \* Design and specifications subject to change without notice
- \* Actual shipping weight may differ due to extra packing materals for product protection.