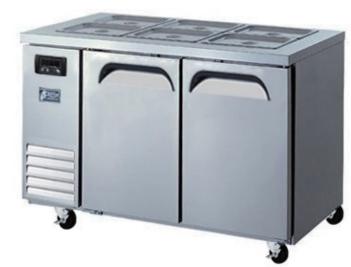

#### **FEATURES**

- Auto-closing doors & stopper
- Magnetic door gasket
- Locking dividers
- PVC coated sturdy wire shelves
- Digital temperature control & monitor system
- 3" casters (brake at front)
- Accommodates full-size pan with any depth
- (\* pans are optional)
- Stainless steel finished top, front, sides and doors