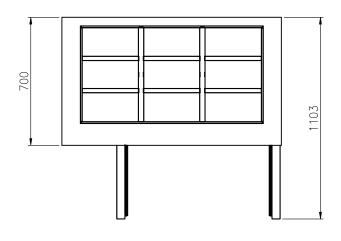

#### **OPTIONAL MODELS**

- Custome-made top
- 4" or 5" casters
- Leg model available

| Model      | Capacity ( $\ell$ ) | Exterior Dimension (mm) |     |     | _    | Gross<br>Weight | Power<br>Supply | Amps | Voltage<br>(V/Hz/Ø) | Watt | НР  | Refrig-<br>erant | No.<br>Door | No.<br>Pans |
|------------|---------------------|-------------------------|-----|-----|------|-----------------|-----------------|------|---------------------|------|-----|------------------|-------------|-------------|
|            |                     | W                       | D   | Н   | (kg) | (kg)            | Juppiy          |      | (1)/~/              |      |     | Craire           | 500.        | (1/3")      |
| FTTB-1200R | 292                 | 1,200                   | 700 | 846 | 76   | 84              | 10A             | 2.0  | 240/50/1            | 340  | 1/3 | R-134a           | 2           | 9           |