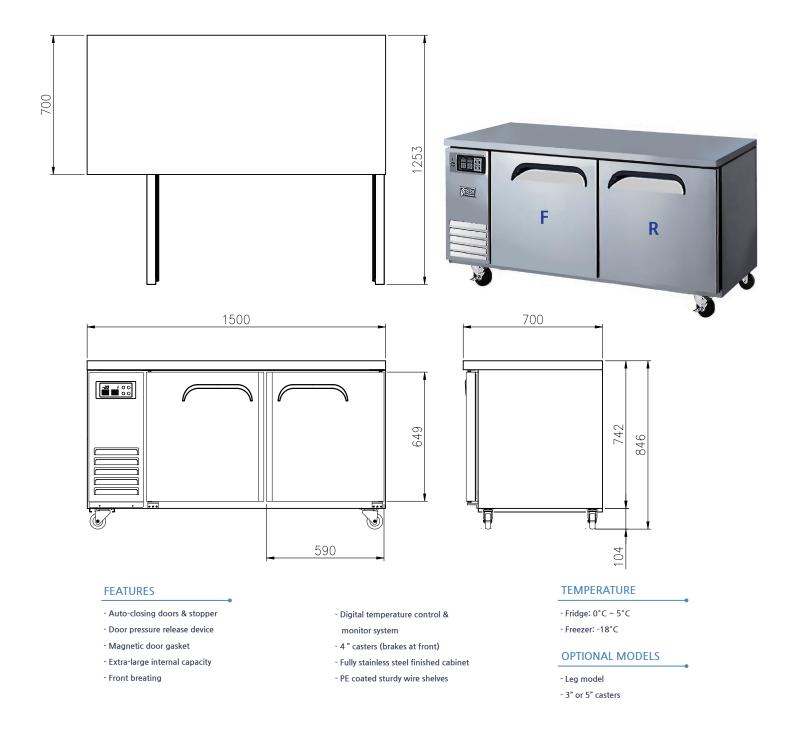

## REFRIGERATION DUAL TEMPERATURE UNDERBENCH

## FT-1500RF

| Model     | Capacity<br>(ℓ) |      | Exterior Dimension<br>(mm) |     |     | Net<br>Weight | Gross<br>Weight | Power<br>Supply | Amps | Voltage<br>(V/Hz/Ø) | Watt       | HP  | Refrig-<br>erant | No.<br>Doors |
|-----------|-----------------|------|----------------------------|-----|-----|---------------|-----------------|-----------------|------|---------------------|------------|-----|------------------|--------------|
|           | Ref.            | Fre. | W                          | D   | Н   | (kg)          | (kg)            | Supply          |      | (112/0)             |            |     | cruite           | Dools        |
| FT-1500RF | 455             | 177  | 1,500                      | 700 | 846 | 94            | 104             | 10A             | 3.0  | 240/50/1            | 390(D:620) | 3/8 | R-134a           | 2            |

\* Exterior height includes 4" for caster or leg height.

\* Design and specifications subject to change without notice

\* Actual shipping weight may differ due to extra packing materals for product protection.