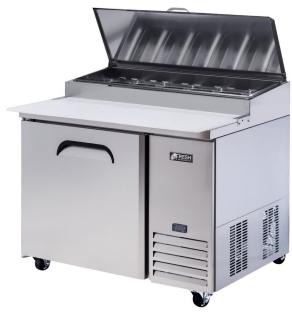

# PIZZA PREP TABLE

# FPT-44

## FEATURES

- Auto-closing doors & stopper
- Magnetic door gasket
- Stainless steel hood lid covers
- Locking dividers
- 380mm reversible cutting board
- PE coated sturdy wire shelves

- Rear-mount comperssor for enhanced airflow
- 4" casters (brakes at front)
- Accommodates 15cm deep pan (\* pans are optional)
- Stainless steel finished top, front, sides and doors