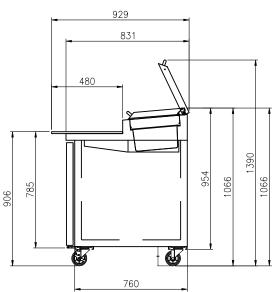

#### **OPTIONAL MODELS**

- Drawer mixed model (custom-made)
- 3" or 5" casters

| Мо  | Model | Capacity ( $\ell$ ) | Exterior Dimension (mm) |     |       | Net<br>Weight | Gross<br>t Weight | Power  | Amps | Voltage<br>(V/Hz/Ø) | Watt | НР  | Refrig-<br>erant | No.<br>Door/ | No.<br>Pans |
|-----|-------|---------------------|-------------------------|-----|-------|---------------|-------------------|--------|------|---------------------|------|-----|------------------|--------------|-------------|
|     |       |                     | W                       | D   | Н     | (kg)          | (kg)              | Supply |      | (V/112/9)           |      |     | Claiit           | Drawer       | (1/3")      |
| FPT | -44   | 320                 | 1,128                   | 929 | 1,066 | 130           | 138               | 10A    | 3.2  | 240/50/1            | 380  | 3/8 | R-134a           | 1            | 6           |