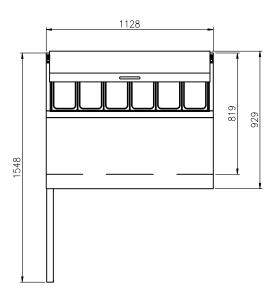

#### **OPTIONAL MODELS**

- Drawer mixed model (custom-made)
- 3" or 5" casters

| Мо  | Model | Capacity ( $\ell$ ) | Exterior Dimension (mm) |     |       | Net<br>Weight | Gross<br>t Weight | Power  | Amps | Voltage<br>(V/Hz/Ø) | Watt | НР  | Refrig-<br>erant | No.<br>Door/ | No.<br>Pans |
|-----|-------|---------------------|-------------------------|-----|-------|---------------|-------------------|--------|------|---------------------|------|-----|------------------|--------------|-------------|
|     |       |                     | W                       | D   | Н     | (kg)          | (kg)              | Supply |      | (V/112/9)           |      |     | Claiit           | Drawer       | (1/3")      |
| FPT | -44   | 320                 | 1,128                   | 929 | 1,066 | 130           | 138               | 10A    | 3.2  | 240/50/1            | 380  | 3/8 | R-134a           | 1            | 6           |