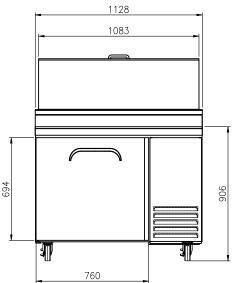

#### **OPTIONAL MODELS**

- Drawer mixed model (custom-made)
- 3" or 5" casters

| Мо  | Model | Capacity ( $\ell$ ) | Exterior Dimension (mm) |     |       | Net<br>Weight | Gross<br>t Weight | Power  | Amps | Voltage<br>(V/Hz/Ø) | Watt | НР  | Refrig-<br>erant | No.<br>Door/ | No.<br>Pans |
|-----|-------|---------------------|-------------------------|-----|-------|---------------|-------------------|--------|------|---------------------|------|-----|------------------|--------------|-------------|
|     |       |                     | W                       | D   | Н     | (kg)          | (kg)              | Supply |      | (V/112/9)           |      |     | Claiit           | Drawer       | (1/3")      |
| FPT | -44   | 320                 | 1,128                   | 929 | 1,066 | 130           | 138               | 10A    | 3.2  | 240/50/1            | 380  | 3/8 | R-134a           | 1            | 6           |