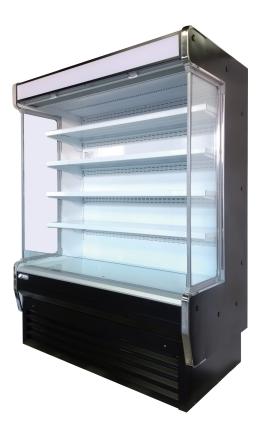

## REFRIGERATION OPEN DISPLAY FRIDGE FOD-60VG

## **FEATURES**

- LED lights for each shelves
- Transparent night curtain for energy efficiency
- Angle adjustable shelves
- LED sign panel

- Leg levelers available
- 4" casters
- Digital temperature display

## OPTIONAL MODELS

- Remote model

- Electronic control with exterior digital display

| Model    | Capacity<br>(ℓ) | Exterior Dimension<br>(mm) |     |       | Net<br>Weight | Net Gross<br>eight Weight | Amps | Power<br>Supply | Voltage<br>(V/Hz/Ø) | Watt | НР | Refrig-<br>erant | No.<br>Shelf | No.<br>Night |
|----------|-----------------|----------------------------|-----|-------|---------------|---------------------------|------|-----------------|---------------------|------|----|------------------|--------------|--------------|
|          |                 | W                          | D   | н     | (kg)          | (kg)                      |      | Sabbiy          | (*/112/~)           |      |    | cruite           | Shen         | Curtain      |
| FOD-60VG | 959             | 1,526                      | 825 | 2,035 | 289           | 308                       | 8.5  | 15A             | 240/50/1            | 1850 | 1  | R-404A           | 4            | 1            |