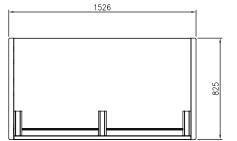

## OPTIONAL MODELS

- Remote model

- Electronic control with exterior digital display

| Model    | Capacity<br>(ℓ) | Exterior Dimension<br>(mm) |     |       | Net<br>Weight | Net Gross<br>eight Weight | Amps | Power<br>Supply | Voltage<br>(V/Hz/Ø) | Watt | НР | Refrig-<br>erant | No.<br>Shelf | No.<br>Night |
|----------|-----------------|----------------------------|-----|-------|---------------|---------------------------|------|-----------------|---------------------|------|----|------------------|--------------|--------------|
|          |                 | W                          | D   | н     | (kg)          | (kg)                      |      | Sabbiy          | (*/112/~)           |      |    | cruite           | Shen         | Curtain      |
| FOD-60VG | 959             | 1,526                      | 825 | 2,035 | 289           | 308                       | 8.5  | 15A             | 240/50/1            | 1850 | 1  | R-404A           | 4            | 1            |