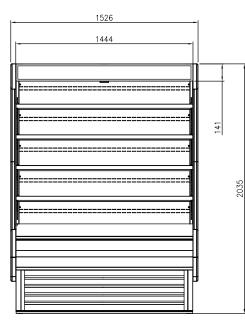

## OPTIONAL MODELS

- Remote model

- Electronic control with exterior digital display

| Model    | Capacity<br>(ℓ) | Exterior Dimension<br>(mm) |     |       | Net<br>Weight | Net Gross<br>eight Weight | Amps | Power<br>Supply | Voltage<br>(V/Hz/Ø) | Watt | НР | Refrig-<br>erant | No.<br>Shelf | No.<br>Night |
|----------|-----------------|----------------------------|-----|-------|---------------|---------------------------|------|-----------------|---------------------|------|----|------------------|--------------|--------------|
|          |                 | W                          | D   | н     | (kg)          | (kg)                      |      | Sabbiy          | (*/112/~)           |      |    | cruite           | Shen         | Curtain      |
| FOD-60VG | 959             | 1,526                      | 825 | 2,035 | 289           | 308                       | 8.5  | 15A             | 240/50/1            | 1850 | 1  | R-404A           | 4            | 1            |