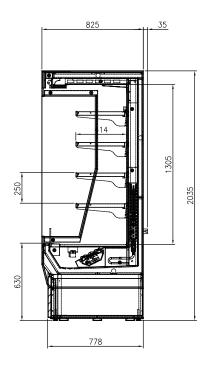

## OPTIONAL MODELS

- Remote model

- Electronic control with exterior digital display

| Model    | Capacity<br>(ℓ) | Exterior Dimension<br>(mm) |     |       | Net<br>Weight | Net Gross<br>eight Weight | Amps | Power<br>Supply | Voltage<br>(V/Hz/Ø) | Watt | НР | Refrig-<br>erant | No.<br>Shelf | No.<br>Night |
|----------|-----------------|----------------------------|-----|-------|---------------|---------------------------|------|-----------------|---------------------|------|----|------------------|--------------|--------------|
|          |                 | W                          | D   | н     | (kg)          | (kg)                      |      | Sabbiy          | (*/112/~)           |      |    | cruite           | Shen         | Curtain      |
| FOD-60VG | 959             | 1,526                      | 825 | 2,035 | 289           | 308                       | 8.5  | 15A             | 240/50/1            | 1850 | 1  | R-404A           | 4            | 1            |