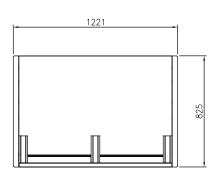

#### **OPTIONAL MODELS**

- Remote model
- Electronic control with exterior digital display

| Model    | Capacity<br>(ℓ) | Exterior Dimension (mm) |     |       | Net<br>Weight | Gross<br>Weight | Amps | Power<br>Supply | Voltage<br>(V/Hz/Ø) | Watt | НР | Refrig-<br>erant | No.<br>Shelf | No.<br>Night |
|----------|-----------------|-------------------------|-----|-------|---------------|-----------------|------|-----------------|---------------------|------|----|------------------|--------------|--------------|
|          |                 | W                       | D   | Н     | (kg)          | (kg)            |      | Supply          | (V/112/9)           |      |    | Clairt           | Sileii       | Curtain      |
| FOD-48VG | 756             | 1,221                   | 825 | 2,035 | 258           | 274             | 8.5  | 15A             | 240/50/1            | 2030 | 1  | R-404A           | 4            | 1            |