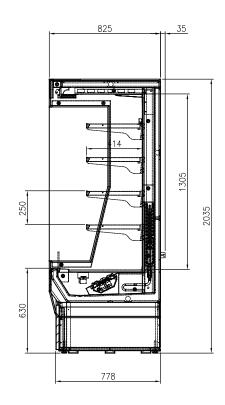

#### **OPTIONAL MODELS**

- Remote model
- Electronic control with exterior digital display

| Model    | Capacity<br>(ℓ) | Exterior Dimension (mm) |     |       | Net<br>Weight | Gross<br>Weight | Amps | Power<br>Supply | Voltage<br>(V/Hz/Ø) | Watt | НР | Refrig-<br>erant | No.<br>Shelf | No.<br>Night |
|----------|-----------------|-------------------------|-----|-------|---------------|-----------------|------|-----------------|---------------------|------|----|------------------|--------------|--------------|
|          |                 | W                       | D   | Н     | (kg)          | (kg)            |      | Supply          | (V/112/9)           |      |    | Clairt           | Sileii       | Curtain      |
| FOD-48VG | 756             | 1,221                   | 825 | 2,035 | 258           | 274             | 8.5  | 15A             | 240/50/1            | 2030 | 1  | R-404A           | 4            | 1            |