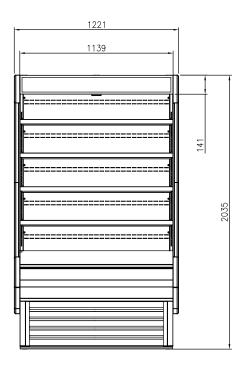

#### **OPTIONAL MODELS**

- Remote model
- Electronic control with exterior digital display

| Model    | Capacity<br>(ℓ) | Exterior Dimension (mm) |     |       | Net<br>Weight | Gross<br>Weight | Amps | Power<br>Supply | Voltage<br>(V/Hz/Ø) | Watt | НР | Refrig-<br>erant | No.<br>Shelf | No.<br>Night |
|----------|-----------------|-------------------------|-----|-------|---------------|-----------------|------|-----------------|---------------------|------|----|------------------|--------------|--------------|
|          |                 | W                       | D   | Н     | (kg)          | (kg)            |      | Supply          | (V/112/9)           |      |    | Clairt           | Sileii       | Curtain      |
| FOD-48VG | 756             | 1,221                   | 825 | 2,035 | 258           | 274             | 8.5  | 15A             | 240/50/1            | 2030 | 1  | R-404A           | 4            | 1            |