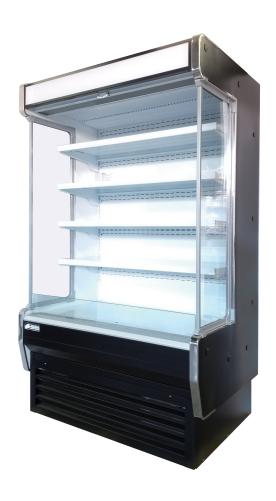

## FOD-48VG

#### **FEATURES**

- LED lights for each shelves
- Transparent night curtain for energy efficiency
- Angle adjustable shelves
- LED sign panel

- Leg levelers available
- 4" casters
- Digital temperature display