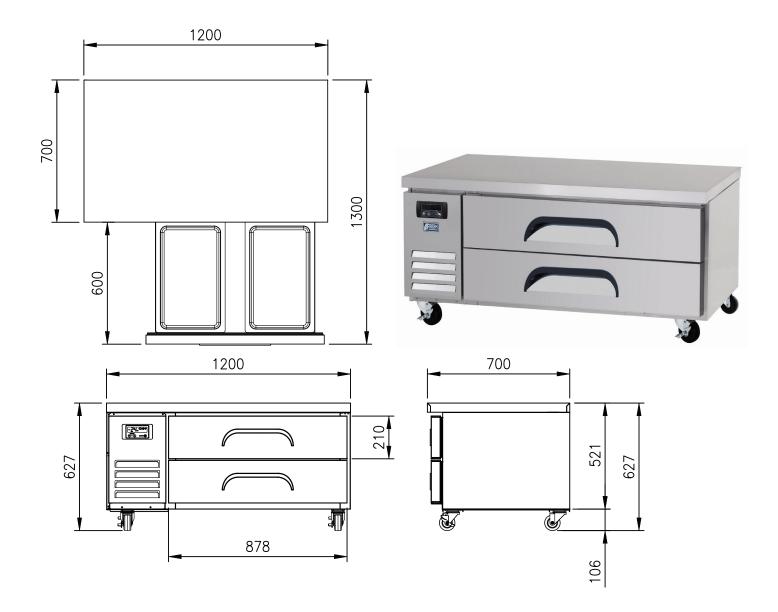

#### **FEATURES**

- Telescoping drawer slide
- Drawer can hold up to 40kg
- Accomodates full-size pan up to 15cm depth
- (\* pans are optional)

- Digital temperature control & monitor system
- 3" casters (brakes at front)
- Fully stainless steel finished cabinet

#### **TEMPERATURE**

0°C ~ 5°C

### **OPTIONAL MODELS**

- 4" or 5" casters
- Leg model available

| Model    | Capacity ( $\ell$ ) | Exterior Dimension (mm) |     |     | Net<br>Weight | Amps | Power  | Voltage<br>(V/Hz/Ø)  | Watt | НР  | Refrig-<br>erant | No.<br>Drawer | No.<br>Pan |
|----------|---------------------|-------------------------|-----|-----|---------------|------|--------|----------------------|------|-----|------------------|---------------|------------|
|          |                     | W                       | D   | Н   | (kg)          |      | Supply | ( \( \frac{1}{12} \) |      |     | Claire           | Diawei        | (1/1")     |
| FDC-1200 | 190                 | 1,200                   | 700 | 627 | 93            | 1.8  | 10A    | 240/50/1             | 320  | 1/5 | R-134a           | 2             | 4          |

- \* The heights include the 3" caster (106mm)
- \* Design and specifications subject to change without notice
- ${\color{red} \star} \ {\textbf{Actual shipping weight may differ due to extra packing materals for product protection.} } \\$