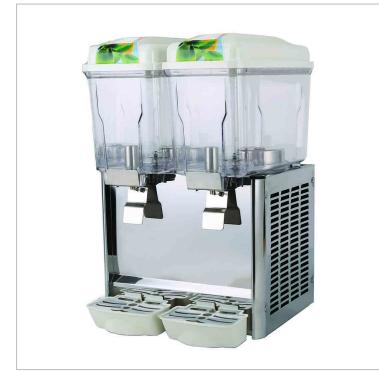

## Double Bowl Juice Dispenser - KF12L-2

## Description

Double Bowl Juice Dispenser - KF12L-2

• Cold beverage temperature: 7 - 12 ° C

Power:280WVoltage: 240V

- 12-litre polycarbonate tank
- Easy-clean construction
- Simple dial temperature control
- Non-drip stainless steel tap
- Sturdy feet allow countertop positioning
- Manual defrost
- Froth-free stirring
- Net weight: 25kg
- Dimension: 410mm x 438mm x 665mm