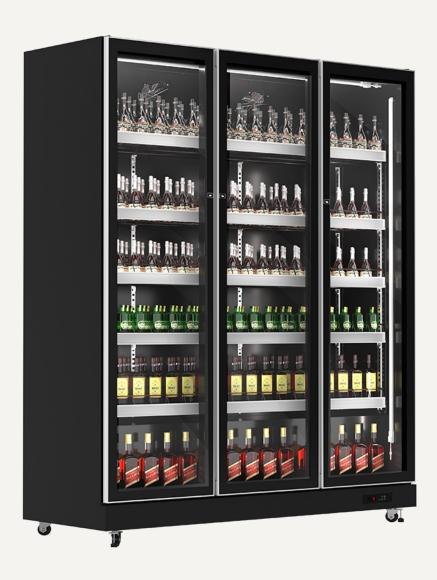

## **Upright Display Refrigerators**

## **Features:**

- Double glazed doors with LowE
- Digital controller and digital temperature display
- Dynamic fan forced cooling system with automatic defrosting
- Plastic coated steel shelves
- Frequency/voltage: 50Hz/220-240 V

- Prepainted steel external and internal finish
- LED internal light (2 sides + top)
- Castor wheels
- Refrigerant: R290
- Ambient temperatures from +16°C to +38°C

## DC1100

Gross volume: 1100 L

Exterior dimensions in mm: 1650w x 600d x 1985h

Number of adjustable shelves: 15

**Temperature set range**:  $0^{\circ}$ C to  $+10^{\circ}$ C

Gross/net weight: 230/220 kg

Energy consumption in 24h: 5.4 kWh