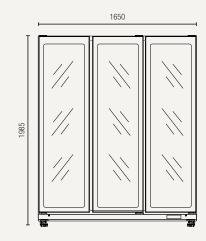

## DC1100

Gross volume: 1100 L

Exterior dimensions in mm: 1650w x 600d x 1985h

Number of adjustable shelves: 15

**Temperature set range**:  $0^{\circ}$ C to  $+10^{\circ}$ C

Gross/net weight: 230/220 kg

Energy consumption in 24h: 5.4 kWh