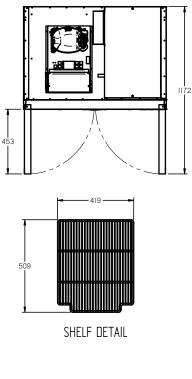

| SPECIFICATIONS                                             |                                           |
|------------------------------------------------------------|-------------------------------------------|
| CAPACITY LITRES                                            | 750                                       |
| TEMPERATURE                                                | -18°C / -22°C                             |
| DIMENSIONS - W X D X H (ON 120<br>MM H CASTORS) MM         | 1000 W x 720 D x 2040 H                   |
| WEIGHT UNPACKED (KG)                                       | 200                                       |
| STANDARD INCLUSION                                         | S ***                                     |
| DOOR TYPE                                                  | S (Solid Door)                            |
| FINISH (INTERIOR AND EXTERIOR<br>Excluding rear and under) | W (White), B (Black), S (Stainless Steel) |
| SHELVES/DOOR (ADJUSTABLE<br>Strips and clips)              | 4                                         |
| GAS TYPE                                                   |                                           |
| REFRIGERANT                                                | R404a                                     |