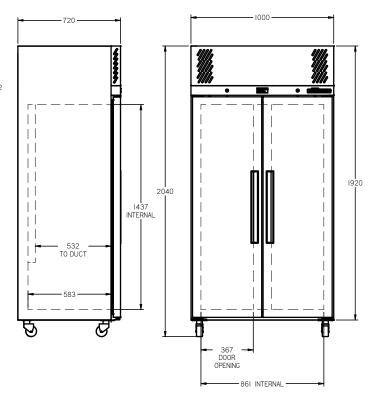

| SPECIFICATIONS                                             |                                           |
|------------------------------------------------------------|-------------------------------------------|
| CAPACITY LITRES                                            | 750                                       |
| TEMPERATURE                                                | -18°C / -22°C                             |
| DIMENSIONS - W X D X H (ON 120<br>MM H CASTORS) MM         | 1000 W x 720 D x 2040 H                   |
| WEIGHT UNPACKED (KG)                                       | 200                                       |
| STANDARD INCLUSION                                         | S ***                                     |
| DOOR TYPE                                                  | S (Solid Door)                            |
| FINISH (INTERIOR AND EXTERIOR<br>Excluding rear and under) | W (White), B (Black), S (Stainless Steel) |
| SHELVES/DOOR (ADJUSTABLE<br>Strips and clips)              | 4                                         |
| GAS TYPE                                                   |                                           |
| REFRIGERANT                                                | R404a                                     |