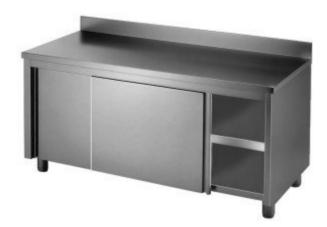

# DTHT-1200B-H KITCHEN TIDY WORKBENCH CABINET WITH **SPLASHBACK**

1200 mm 700 mm Deep  $\times$  900 mm High Pre-Assembled with All Welded Joins Top & Frame Are 1.2 mm SUS304 Grade (18/8) Hairline Finish Doors Are 0.9 mm

## All Stainless Steel Workbench Cabinets with Handy Doors to Keep Kitchens Tidy and Hide Clutter Great for Open **Kitchens**

1200 mm 700 mm Deep × 900 mm High Pre-Assembled with All Welded Joins Top & Frame Are 1.2 mm SUS304 Grade (18/8) Hairline Finish Doors Are 0.9 mm