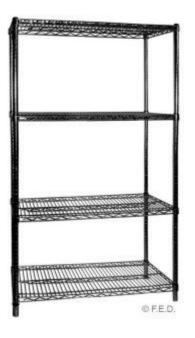

## B18/42 FOUR TIER SHELVING - 457 MM DEEP X 1880 HIGH X 1067 WIDTH

high quality, attractive and robust

easily adjustable corner lock clips

meets appropriate health dept. requirements

optional castors available, with or without brake TEN YEAR GUARANTEE

## DESCRIPTION

Four Tier Shelving - 457 mm deep x 1880 high x 1067 mm width - B18/42

Load Rating: 150kg per shelf

2184 & 910 mm posts are available

extra shelves available

high quality, attractive and robust easily adjustable corner lock clips meets appropriate health dept. requirements optional castors available, with or without brake comes standard with bullet feet Accessories not included