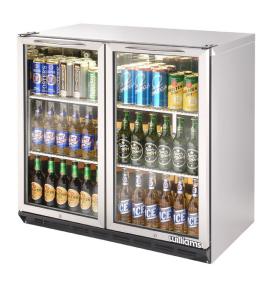

## BC2SS

CATEGORY

GENERAL COUNTERS & BACK BARS

RANGE

**Bottle cooler** 

HMIT

REFRIGERATOR

TVDE

SELF CONTAINED

DOORS

2

| SPECIFICATIONS                                          |                           |
|---------------------------------------------------------|---------------------------|
| OF LOIL IDATIONS                                        |                           |
| CAPACITY LITRES                                         | 370                       |
| TEMPERATURE                                             | 4°C / 10°C                |
| DIMENSIONS - W X D X H MM                               | 900 W x 528 D x 895 H     |
| WEIGHT UNPACKED (KG)                                    | 90                        |
| DOOR TYPE                                               | Standard: GD (Glass Door) |
| FINISH (INTERIOR AND EXTERIOR EXCLUDING REAR AND UNDER) | SS (Stainless Steel)      |
| SHELVES/DOOR                                            | 2                         |
| ELECTRICAL                                              |                           |
| POWER SUPPLY                                            | 10 amp                    |
| POWER CABLE LENGTH (METRES)                             | 2                         |
| RUNNING AMPS                                            | 2                         |
| GAS TYPE                                                |                           |
| REFRIGERANT                                             | R134a                     |