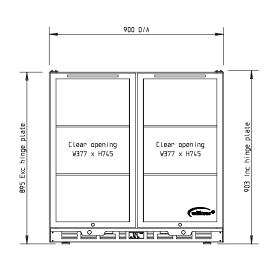

SELF CONTAINED

DOORS

2

| SPECIFICATIONS                                          |                           |
|---------------------------------------------------------|---------------------------|
| OF LOIL IDATIONS                                        |                           |
| CAPACITY LITRES                                         | 370                       |
| TEMPERATURE                                             | 4°C / 10°C                |
| DIMENSIONS - W X D X H MM                               | 900 W x 528 D x 895 H     |
| WEIGHT UNPACKED (KG)                                    | 90                        |
| DOOR TYPE                                               | Standard: GD (Glass Door) |
| FINISH (INTERIOR AND EXTERIOR EXCLUDING REAR AND UNDER) | SS (Stainless Steel)      |
| SHELVES/DOOR                                            | 2                         |
| ELECTRICAL                                              |                           |
| POWER SUPPLY                                            | 10 amp                    |
| POWER CABLE LENGTH (METRES)                             | 2                         |
| RUNNING AMPS                                            | 2                         |
| GAS TYPE                                                |                           |
| REFRIGERANT                                             | R134a                     |