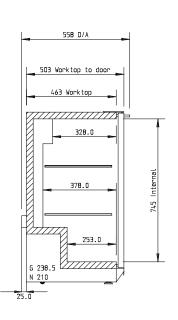

SELF CONTAINED

DOORS

2

| SPECIFICATIONS                                          |                           |
|---------------------------------------------------------|---------------------------|
| OF LOIL IDATIONS                                        |                           |
| CAPACITY LITRES                                         | 370                       |
| TEMPERATURE                                             | 4°C / 10°C                |
| DIMENSIONS - W X D X H MM                               | 900 W x 528 D x 895 H     |
| WEIGHT UNPACKED (KG)                                    | 90                        |
| DOOR TYPE                                               | Standard: GD (Glass Door) |
| FINISH (INTERIOR AND EXTERIOR EXCLUDING REAR AND UNDER) | SS (Stainless Steel)      |
| SHELVES/DOOR                                            | 2                         |
| ELECTRICAL                                              |                           |
| POWER SUPPLY                                            | 10 amp                    |
| POWER CABLE LENGTH (METRES)                             | 2                         |
| RUNNING AMPS                                            | 2                         |
| GAS TYPE                                                |                           |
| REFRIGERANT                                             | R134a                     |