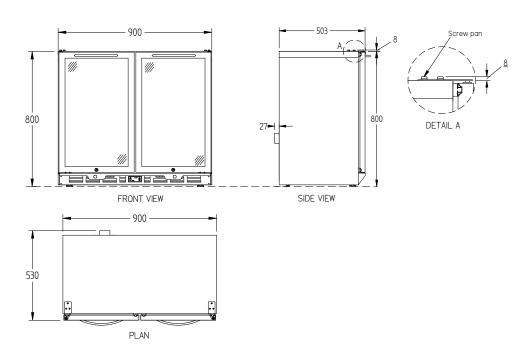

SELE CONTAINED

DOORS.

2

| CAPACITY LITRES  TEMPERATURE  4°C / 10°C  DIMENSIONS - W X D X H MM  WEIGHT UNPACKED (KG)  90  DOOR TYPE  Standard: GD (Glass Door)  FINISH (INTERIOR AND EXTERIOR EXCLUDING REAR AND UNDER)  SHELVES/DOOR  2  ELECTRICAL  POWER SUPPLY  10 amp | CDECIFICATIONIC                                         |                           |
|-------------------------------------------------------------------------------------------------------------------------------------------------------------------------------------------------------------------------------------------------|---------------------------------------------------------|---------------------------|
| TEMPERATURE  DIMENSIONS - W X D X H MM  WEIGHT UNPACKED (KG)  DOOR TYPE  Standard: GD (Glass Door)  FINISH (INTERIOR AND EXTERIOR EXCLUDING REAR AND UNDER)  SHELVES/DOOR  ELECTRICAL  POWER SUPPLY  10 amp                                     | SPECIFICATIONS                                          |                           |
| DIMENSIONS - W X D X H MM  WEIGHT UNPACKED (KG)  90  DOOR TYPE  Standard: GD (Glass Door)  FINISH (INTERIOR AND EXTERIOR EXCLUDING REAR AND UNDER)  SHELVES/DOOR  2  ELECTRICAL  POWER SUPPLY  10 amp                                           | CAPACITY LITRES                                         | 370                       |
| WEIGHT UNPACKED (KG)  DOOR TYPE Standard: GD (Glass Door)  FINISH (INTERIOR AND EXTERIOR EXCLUDING REAR AND UNDER) SHELVES/DOOR 2  ELECTRICAL  POWER SUPPLY 10 amp                                                                              | TEMPERATURE                                             | 4°C / 10°C                |
| DOOR TYPEStandard: GD (Glass Door)FINISH (INTERIOR AND EXTERIOR EXCLUDING REAR AND UNDER)SS (Stainless Steel)SHELVES/DOOR2ELECTRICALTo amp                                                                                                      | DIMENSIONS - W X D X H MM                               | 900 W x 530 D x 800 H     |
| FINISH (INTERIOR AND EXTERIOR EXCLUDING REAR AND UNDER)  SHELVES/DOOR  ELECTRICAL  POWER SUPPLY  SS (Stainless Steel)  2  10 amp                                                                                                                | WEIGHT UNPACKED (KG)                                    | 90                        |
| SHELVES/DOOR 2 ELECTRICAL POWER SUPPLY 10 amp                                                                                                                                                                                                   | DOOR TYPE                                               | Standard: GD (Glass Door) |
| ELECTRICAL POWER SUPPLY 10 amp                                                                                                                                                                                                                  | FINISH (INTERIOR AND EXTERIOR EXCLUDING REAR AND UNDER) | SS (Stainless Steel)      |
| POWER SUPPLY 10 amp                                                                                                                                                                                                                             | SHELVES/DOOR                                            | 2                         |
| ·                                                                                                                                                                                                                                               | ELECTRICAL                                              |                           |
|                                                                                                                                                                                                                                                 | POWER SUPPLY                                            | 10 amp                    |
| POWER CABLE LENGTH (METRES) 2                                                                                                                                                                                                                   | POWER CABLE LENGTH (METRES)                             | 2                         |
| RUNNING AMPS 2                                                                                                                                                                                                                                  | RUNNING AMPS                                            | 2                         |
| GAS TYPE                                                                                                                                                                                                                                        | GAS TYPE                                                |                           |
| REFRIGERANT R134a                                                                                                                                                                                                                               | REFRIGERANT                                             | R134a                     |