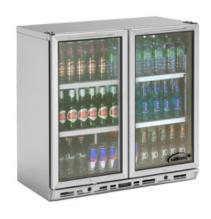

## **BC2SS-80**

**CATEGORY** 

GENERAL COUNTERS & BACK BARS

**RANGE** 

**Bottle cooler** 

UNIT

REFRIGERATOR

**TYPF** 

SELE CONTAINED

DOORS.

2

| CAPACITY LITRES  TEMPERATURE  4°C / 10°C  DIMENSIONS - W X D X H MM  WEIGHT UNPACKED (KG)  90  DOOR TYPE  Standard: GD (Glass Door)  FINISH (INTERIOR AND EXTERIOR EXCLUDING REAR AND UNDER)  SHELVES/DOOR  2  ELECTRICAL  POWER SUPPLY  10 amp | CDECIFICATIONIC                                         |                           |
|-------------------------------------------------------------------------------------------------------------------------------------------------------------------------------------------------------------------------------------------------|---------------------------------------------------------|---------------------------|
| TEMPERATURE  DIMENSIONS - W X D X H MM  WEIGHT UNPACKED (KG)  DOOR TYPE  Standard: GD (Glass Door)  FINISH (INTERIOR AND EXTERIOR EXCLUDING REAR AND UNDER)  SHELVES/DOOR  ELECTRICAL  POWER SUPPLY  10 amp                                     | SPECIFICATIONS                                          |                           |
| DIMENSIONS - W X D X H MM  WEIGHT UNPACKED (KG)  90  DOOR TYPE  Standard: GD (Glass Door)  FINISH (INTERIOR AND EXTERIOR EXCLUDING REAR AND UNDER)  SHELVES/DOOR  2  ELECTRICAL  POWER SUPPLY  10 amp                                           | CAPACITY LITRES                                         | 370                       |
| WEIGHT UNPACKED (KG)  DOOR TYPE Standard: GD (Glass Door)  FINISH (INTERIOR AND EXTERIOR EXCLUDING REAR AND UNDER) SHELVES/DOOR 2  ELECTRICAL  POWER SUPPLY 10 amp                                                                              | TEMPERATURE                                             | 4°C / 10°C                |
| DOOR TYPEStandard: GD (Glass Door)FINISH (INTERIOR AND EXTERIOR EXCLUDING REAR AND UNDER)SS (Stainless Steel)SHELVES/DOOR2ELECTRICALTo amp                                                                                                      | DIMENSIONS - W X D X H MM                               | 900 W x 530 D x 800 H     |
| FINISH (INTERIOR AND EXTERIOR EXCLUDING REAR AND UNDER)  SHELVES/DOOR  ELECTRICAL  POWER SUPPLY  SS (Stainless Steel)  2  10 amp                                                                                                                | WEIGHT UNPACKED (KG)                                    | 90                        |
| SHELVES/DOOR 2 ELECTRICAL POWER SUPPLY 10 amp                                                                                                                                                                                                   | DOOR TYPE                                               | Standard: GD (Glass Door) |
| ELECTRICAL POWER SUPPLY 10 amp                                                                                                                                                                                                                  | FINISH (INTERIOR AND EXTERIOR EXCLUDING REAR AND UNDER) | SS (Stainless Steel)      |
| POWER SUPPLY 10 amp                                                                                                                                                                                                                             | SHELVES/DOOR                                            | 2                         |
| ·                                                                                                                                                                                                                                               | ELECTRICAL                                              |                           |
|                                                                                                                                                                                                                                                 | POWER SUPPLY                                            | 10 amp                    |
| POWER CABLE LENGTH (METRES) 2                                                                                                                                                                                                                   | POWER CABLE LENGTH (METRES)                             | 2                         |
| RUNNING AMPS 2                                                                                                                                                                                                                                  | RUNNING AMPS                                            | 2                         |
| GAS TYPE                                                                                                                                                                                                                                        | GAS TYPE                                                |                           |
| REFRIGERANT R134a                                                                                                                                                                                                                               | REFRIGERANT                                             | R134a                     |