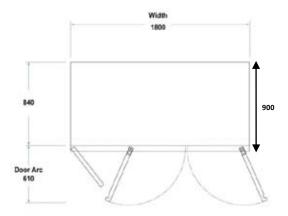

### 1.8M BAKERS BUDDY CHILLER **Self Contained & Tropicalised**

Overall Size: 1800m wide x 900mm deep x 850mm high

## **Options:**

Extra Shelves can be ordered Right hand condenser Splashback

Can be ordered with adjustable feet option

Requires a minimum of 300mm clear ventilation above the top. In hot/steamy kitchens/shops a further 50mm space needed at rear.