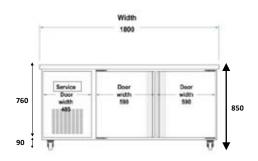

### 1.8M BAKERS BUDDY CHILLER **Self Contained & Tropicalised**

Overall Size: 1800m wide x 900mm deep x 850mm high

#### Specifications:

Litres: 585 Ltrs Weight: 155kg Refrigerant: R134 Tray Slides: 12 pairs Finish: Stainless Steel

Power: 4 amp (960 watt); 10 amp 240 volt plug

Doors: 2 (heated fascias)

Ambience: 40°C Temp: 0°C plus