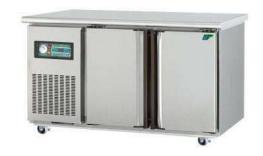

## Artisan M2402

### 1.8M BAKERS BUDDY CHILLER **Self Contained & Tropicalised**

Overall Size: 1800m wide x 900mm deep x 850mm high

#### Specifications:

Litres: 585 Ltrs Weight: 155kg Refrigerant: R134 Tray Slides: 12 pairs Finish: Stainless Steel

Power: 4 amp (960 watt); 10 amp 240 volt plug

Doors: 2 (heated fascias)

Ambience: 40°C Temp: 0°C plus

#### Features:

Digital control Stainless steel work top

6 castors (3 locking)

All door seals are replaceable

Auto defrost

Full 12month Manufacturers warranty

Made in Taiwan to Artisan Australia specifications