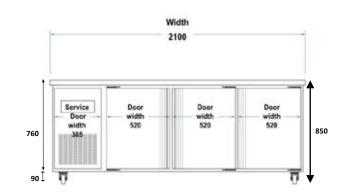

## 2.1M UNDERBENCH FREEZER Self Contained & Tropicalised

Overall Size: 2100m wide x 750mm deep x 850mm high

Specifications:

Litres: 550 Ltrs Weight: 130kg Refrigerant: R404

Shelves: 6 (2 \ 535mm wide x 560mm deep)

(4 \ 435mm wide x 560mm deep)

Clear Door Opening Width: 430mm

Finish: Stainless Steel

Power: 4 amp (960 watt); 10 amp 240 volt plug

Doors: 3 (heated fascias)

Ambience: 40°C Temp: -20°C plus

# 2100 690 Door Arc 540

Width