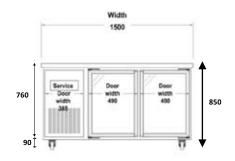

## 1.5M UNDERBENCH CHILLER GLASS DOOR Self Contained & Tropicalised

Overall Size: 1500m wide x 68 0mm deep x 850mm high

Specifications:

Litres: 300 Ltrs Weight: 95kg Refrigerant: R134

Shelves: 4 (427mm wide x 430mm deep) Clear Door Opening Width: 395mm