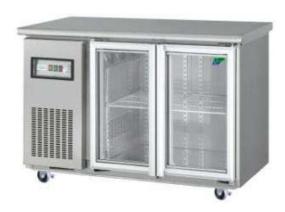

## 1.5M UNDERBENCH CHILLER GLASS DOOR Self Contained & Tropicalised

Overall Size: 1500m wide x 68 0mm deep x 850mm high

Specifications:

Litres: 300 Ltrs Weight: 95kg Refrigerant: R134

Shelves: 4 (427mm wide x 430mm deep) Clear Door Opening Width: 395mm

Finish: Stainless Steel

Power: 2.5 amp (600 watt); 10 amp 240 volt plug

Doors: 2 glass (heated doors and fascias)

Ambience: 40°C Temp: 0°C plus

Digital control

Stainless steel work top

4 castors (2 locking)