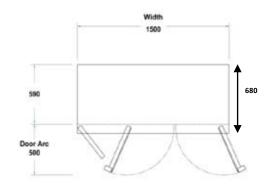

## 1.5M UNDERBENCH CHILLER GLASS DOOR Self Contained & Tropicalised

Overall Size: 1500m wide x 68 0mm deep x 850mm high

Specifications:

Litres: 300 Ltrs Weight: 95kg Refrigerant: R134

Shelves: 4 (427mm wide x 430mm deep) Clear Door Opening Width: 395mm