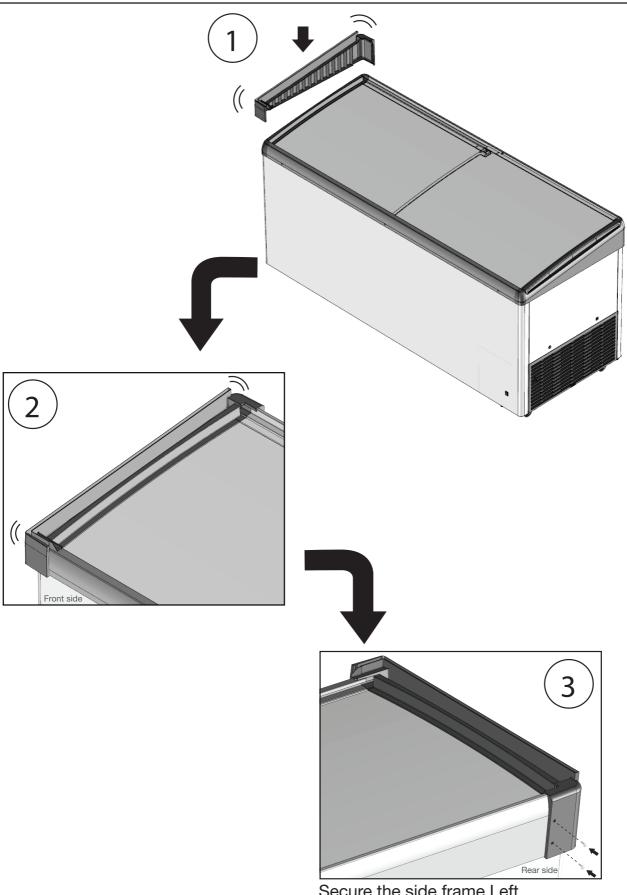

Secure the side frame Left by screw (Self drilling #8) tighten completely by powered screwdriver.

Install the side frame right and secure by screw.

The installation of canopy is completed!