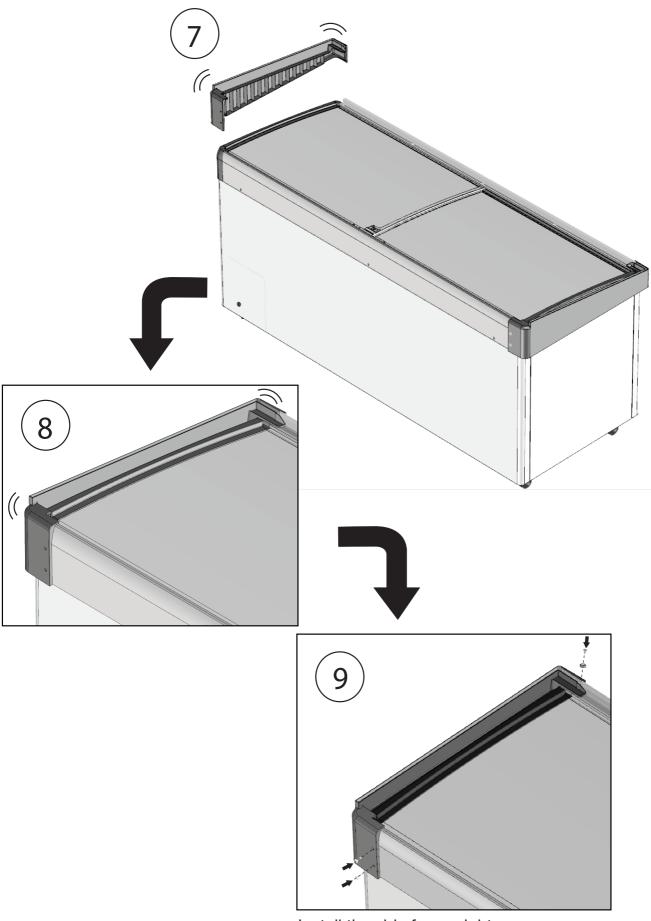

Secure the side frame Left by screw (Self drilling #8) tighten completely by powered screwdriver.

Install the side frame right and secure by screw.

The installation of canopy is completed!