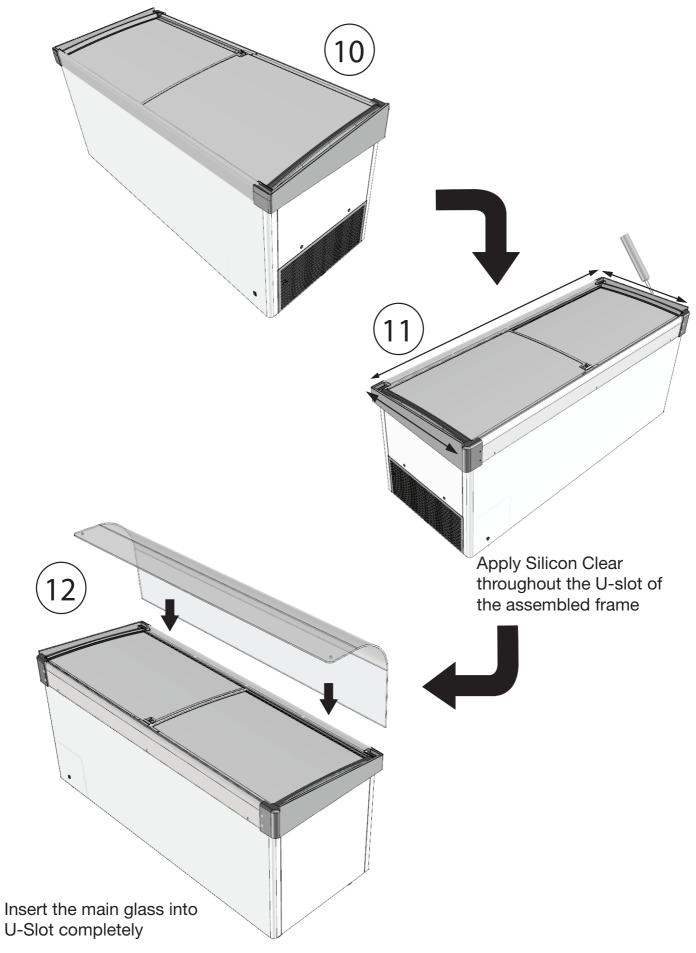

Secure the side frame Left by screw (Self drilling #8) tighten completely by powered screwdriver.

Install the side frame right and secure by screw.

The installation of canopy is completed!