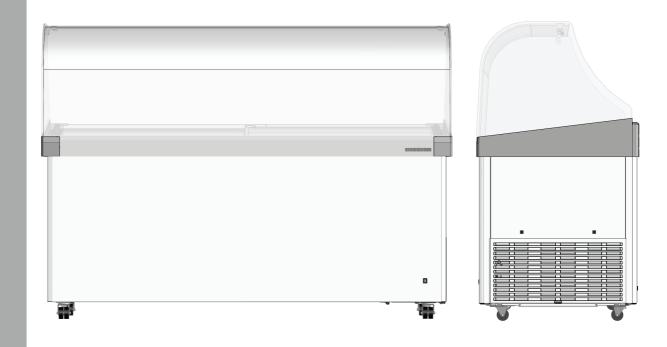

#### Installation Guide



Canopy EFI3503, EFI3553, EFI 4803, EFI4853 7084 820-01

#### Chest Freezer and Glass Canopy Part list



| No | Parts                     | QTY | Article No |
|----|---------------------------|-----|------------|
| 1  | CHEST FREEZER CABINET     | 1   | N/A        |
| 2  | SIDE FRAME LEFT           | 1   | 7413009    |
| 3  | SIDE GLASS                | 2   | 7275007    |
| 4  | MAIN GLASS                | 1   | 7275011    |
| 5  | SCREW + NUT + WASHER M6   | 4   | 4200708    |
| 6  | BUSH                      | 4   | 7434739    |
| 7  | L-SUPPORT                 | 2   | 7432711    |
| 8  | ALUMINUM FRAME            | 1   | 7030025    |
| 9  | CSK SCREW (SELF DRILLING) | 5   | 4028000    |
| 10 | CSK WASHER                | 5   | 4200031    |
| 11 | SIDE FRAME RIGHT          | 1   | 7413