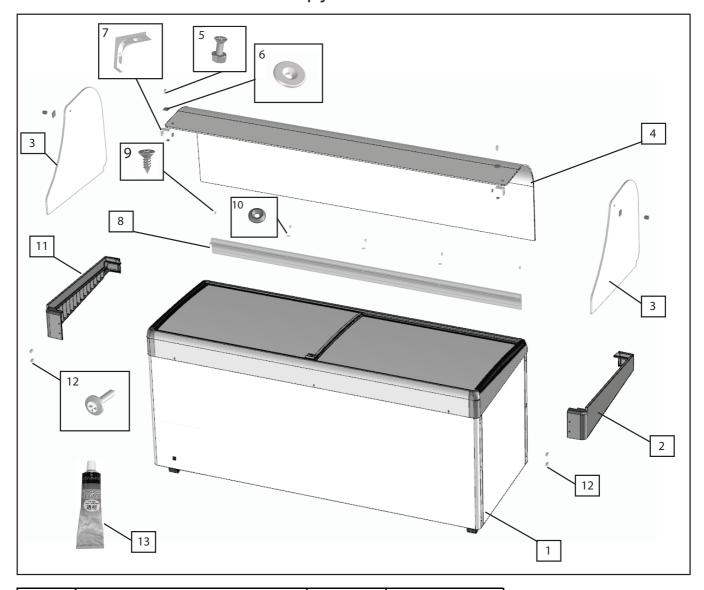

#### Chest Freezer and Glass Canopy Part list

| No | Parts                     | QTY | Article No |
|----|---------------------------|-----|------------|
| 1  | CHEST FREEZER CABINET     | 1   | N/A        |
| 2  | SIDE FRAME LEFT           | 1   | 7413009    |
| 3  | SIDE GLASS                | 2   | 7275007    |
| 4  | MAIN GLASS                | 1   | 7275011    |
| 5  | SCREW + NUT + WASHER M6   | 4   | 4200708    |
| 6  | BUSH                      | 4   | 7434739    |
| 7  | L-SUPPORT                 | 2   | 7432711    |
| 8  | ALUMINUM FRAME            | 1   | 7030025    |
| 9  | CSK SCREW (SELF DRILLING) | 5   | 4028000    |
| 10 | CSK WASHER                | 5   | 4200031    |
| 11 | SIDE FRAME RIGHT          | 1   | 7413011    |
| 12 | SCREW (SELF DRILLING #8)  | 4   | 4099721    |
| 13 | SILICON ADHENSIVE         | 1   | 8112724    |