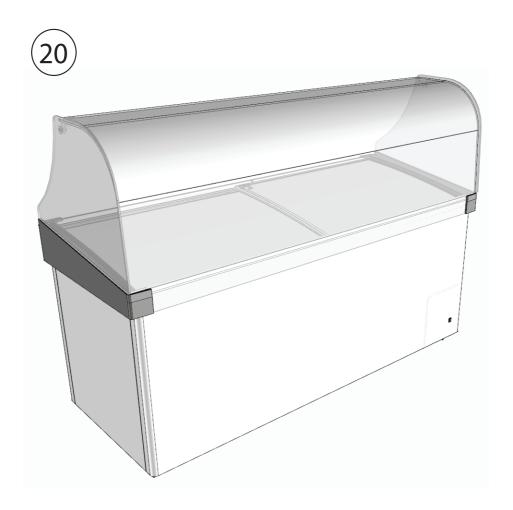

#### Chest Freezer and Glass Canopy Part list

| No | Parts                     | QTY | Article No |
|----|---------------------------|-----|------------|
| 1  | CHEST FREEZER CABINET     | 1   | N/A        |
| 2  | SIDE FRAME LEFT           | 1   | 7413009    |
| 3  | SIDE GLASS                | 2   | 7275007    |
| 4  | MAIN GLASS                | 1   | 7275011    |
| 5  | SCREW + NUT + WASHER M6   | 4   | 4200708    |
| 6  | BUSH                      | 4   | 7434739    |
| 7  | L-SUPPORT                 | 2   | 7432711    |
| 8  | ALUMINUM FRAME            | 1   | 7030025    |
| 9  | CSK SCREW (SELF DRILLING) | 5   | 4028000    |
| 10 | CSK WASHER                | 5   | 4200031    |
| 11 | SIDE FRAME RIGHT          | 1   | 7413011    |
| 12 | SCREW (SELF DRILLING #8)  | 4   | 4099721    |
| 13 | SILICON ADHENSIVE         | 1   | 8112724    |

Secure the side frame Left by screw (Self drilling #8) tighten completely by powered screwdriver.

Install the side frame right and secure by screw.

The installation of canopy is completed!