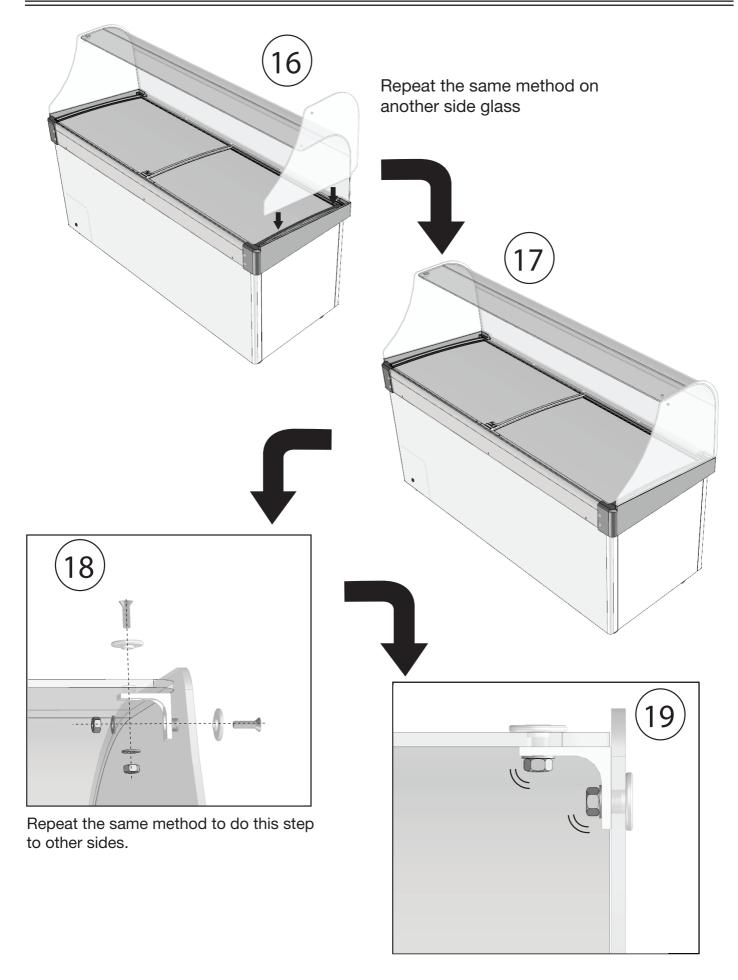

Secure the side frame Left by screw (Self drilling #8) tighten completely by powered screwdriver.

Install the side frame right and secure by screw.

The installation of canopy is completed!