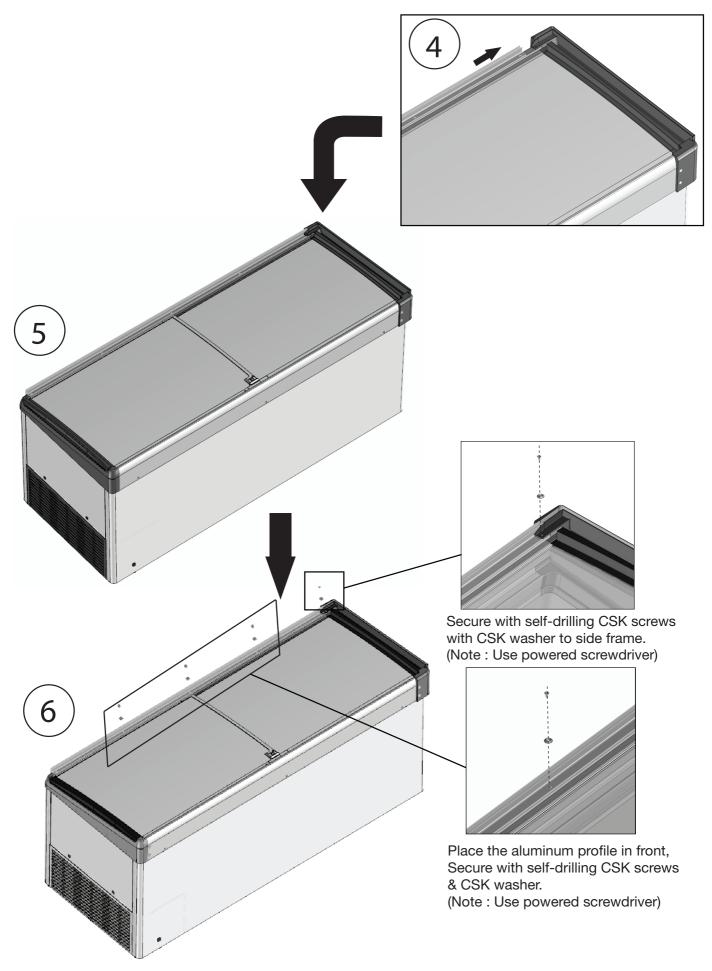

Secure the side frame Left by screw (Self drilling #8) tighten completely by powered screwdriver.

Install the side frame right and secure by screw.

The installation of canopy is completed!