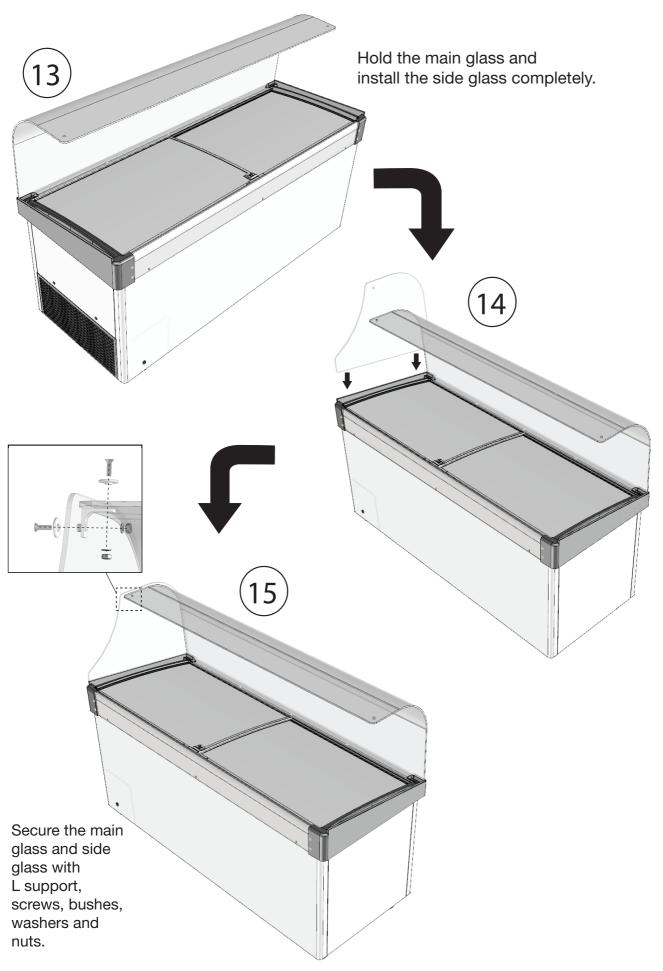

Secure the side frame Left by screw (Self drilling #8) tighten completely by powered screwdriver.

Install the side frame right and secure by screw.

The installation of canopy is completed!